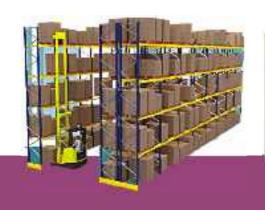

# **Adjustable Pallet Racks**

For maximum utilization of space we offer a wide range of Giraffe Adjustable Pallet Racks or Pallet Storage Racks. These are manufactured using superior quality raw material (high tensile strength steel) and can easily store large and bulky items. Durable and precision engineered, our range can store commodities of different sizes.

# **Features**

- Durable
- Precision engineered
- Smooth edges
- · Efficient storage capacity
- Direct access to every pallet.
- Pallet can be removed without moving or displacing others.
- Makes stock control easy, since each pallet has its own location.
- Can be adapted to any size or weight of pallet.
- Offers high levels of storage density
- Automatic stock rotation