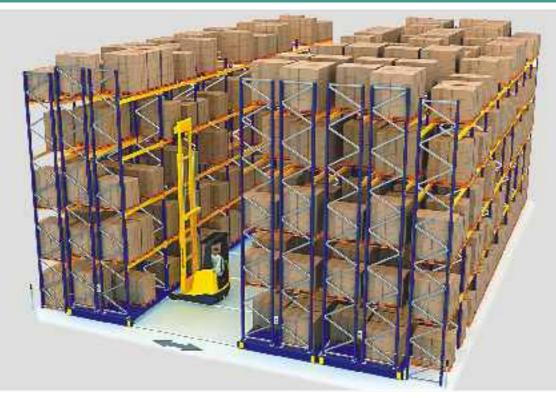

# **Rack Supported Warehouse**

(Pre Engineered Building with Storage Solution)

In lieu of Storage Racks installed in Conventional Warehouses, we propose an Economical Solution by making a Rack Supported Warehouse (RSW), where apart from storage, Racks also undertake all the evenly distributed Loads of Superstructure and sheets as an Integrated Structure. Having Direct savings upto 25% in Cost of PEB Structure and also Civil Construction by Eliminating Heavy Foundation Footings, we have successfully installed many RSWs in India and abroad, in last 8 years.

# **Rack Supported Warehouse**

(Pre Engineered Building with Storage Solution)

RSW (Under Installation)

RSW, EGYPT (Under Installation)

RSW (Under Installation)

RSW (Under Installation)

RSW, EGYPT

Floor & Wall Racking Structure

# Saves Land Area

Rack Supported Warehouse (Pre Engineered Building with Storage Solution)

Screw less Roofing Sheet

Inside & Outside View

Side Sheets, Wind Extractors & Closed Docking