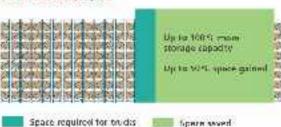

Giraffe Mobile racking systems are selective racking mounted on heavy duty bases, which are electrically driven on tracks mounted into floor slab. When individual aisles open, state-of-the-art sensor technology and variable control options ensure ease of operation and absolutely safety. By converting racking aisles into useable space for logistics and other purposes, mobile racking systems can create up to 100% increase in available pallet locations, offering a cost effective storage solution.

# **Features & Advantages**

- · First-in-first-out possible
- · Maximum use of floor space -only one operating aisle
- Efficient utilisation of space plus time savings, Save up to 40% of the space required by conventional pallet racking
- $\bullet$  Alternatively increase your storage capacity by up to 80%
- · Goods stored can be locked
- Operational up to −30°C
- · Directly accessible storage positions
- · Saving in energy, operating and cleaning costs
- · Shorter travel distances
- PLC operated bases using hand held remote control ensures an efficient operationy
- · Modular installation concept that can be extended at any time