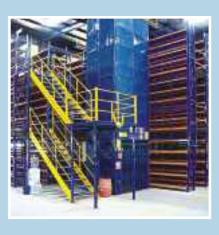

# Mezzanine Floors (Multi Tier)

The Giraffe Mezzanine racks can increase the storage capacity of any place to a great extent. Giraffe Mezzanine Floors create extra floor space by using heavy duty structural steel section decked in, steel plates or open mesh to create a second storey. Whether your requirement is simple or complex, when you buy your storage solution from GIRAFFE you will benefit from our vast knowledge of maximising warehouse and office usability and efficiency.

### **Features**

- A stable new floor to hold additional storage
- Can be designed to offer the greatest clear space on the ground for additional activities/storage
- Enables you to maximise the usable height within your warehouse
- Reduces Cost of Construction by allowing efficient use of space
- . No extra costs for heat, lights, or air conditioning
- Can be easily enlarged, modified, or moved
- Two tier wide space racks
- Gives additional space without adding ratable value to your property.

### **Components**

- 1. Column
- 2. Primary Beams
- 3. Secondary Beams
- 4. Flooring Panels
- 5. Railing
- 6. Staircase

• Economical • Easy Assembly • Clear access from all sides