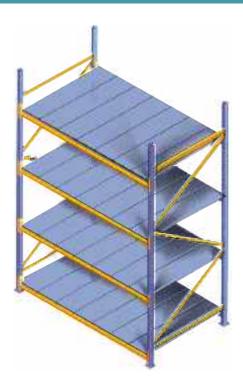

# **Adjustable Pallet Racks**

For maximum utilization of space we offer a wide range of Giraffe Adjustable Pallet Racks or Pallet Storage Racks. These are manufactured using superior quality raw material (high tensile strength steel) and can easily store large and bulky items. Durable and precision engineered, our range can store commodities of different sizes.

# **Features**

- Durable
- Precision engineered
- Smooth edges
- · Efficient storage capacity
- Direct access to every pallet.
- Pallet can be removed without moving or displacing others.
- Makes stock control easy, since each pallet has its own location.
- Can be adapted to any size or weight of pallet.
- Offers high levels of storage density
- Automatic stock rotation

- 1. Upright
- 2. Beams
- 3. Bracings
- 4. Frame Protector
- 5. Foot Plate
- 6. Pallet
- 7. Aisle

• Reduced number of access aisles • Ideal for large bulk material

We offer comprehensive range of Giraffe Double Deep Racks, which are drive-in type of racks having double deep arrangement for keeping and retrieval of pallets. These racks provide prudent use of floor space. Double Deep is a system of upright frames and horizontal beams available in wide range of sizes and load capacity. Using specialist trucks, Giraffe Double Deep Racking is designed to store pallets two deep. This enables excellent storage efficiency within the warehouse. Our range can be customized as per the requirements of our clients.