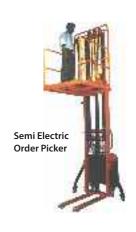

s

- Giraffe Stackable Racks incorporate a fixed track design that can service systems much higher than standard lift equipment. Can be adapted to any size or weight of pallet.
- Stackable to save your warehouse space and efficient storage capacity.
- The racks can be designed for different weight capacities and different sizes.
- · Makes stock control easy, since each Stackable Rack has its own location.
- Used for long-term or as temporary storage next to machining or work stations.
- · More storage in less space.
- No need to leave aisles.
- No empty shelves, just stack inside one another for storage when not in use.
- · Maintenance free.
- Perfect for last-in, first-out inventories.
   Just stack them against the wall as deep as you please.



# **Material Handling Equipments**













# **SECTORS**

- AUTO MOBILE SECTOR
- ENGINEERING SECTOR
- FURNITURE & INTERIOR
- PAPER & PRINTING INDUSTRIES
- STEEL SECTOR
- TEXTILE INDUSTRIES
- ELECTRIC & ELECTRONIC INDUSTRIES
- FOOD AND BEVERAGES SECTOR
- GOVERNMENT SECTOR
- PHARMACEUTICALS SECTOR
- SUGAR INDUSTRIES
- OTHER SECTORS

































































































































# **Company's Infrastructure**





Factory



Raw Material Area



Sheet Metal Dept.



Shearing Machine



Press Brake



Amada Press Brake



Amada Turret Punching



Beam Forming Line



Pre Punching Forming Line



Fabrication Area



Fabrication



Powder Coating Conveyor Line



Finished Goods Area





# **Dewas Techno Products Pvt. Ltd.**

10 B & C - Industrial Are