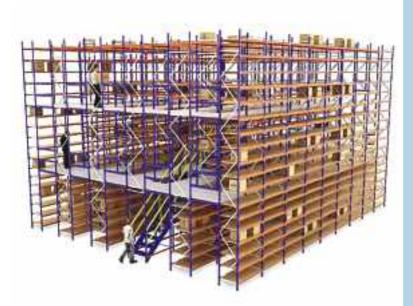

# **Rack Supported Warehouse**

(Pre Engineered Building with Storage Solution)

In lieu of Storage Racks installed in Conventional Warehouses, we propose an Economical Solution by making a Rack Supported Warehouse (RSW), where apart from storage, Racks also undertake all the evenly distributed Loads of Superstructure and sheets as an Integrated Structure. Having Direct savings upto 25% in Cost of PEB Structure and also Civil Construction by Eliminating Heavy Foundation Footings, we have successfully installed many RSWs in India and abroad, in last 8 years.

# Advantages - ECONOMY of SAVING in -

- Replacing wide Span Heavy Structure of PEB, Columns & Portal Frames with lower bearing racks.
- Light Superstructure and Lighter Reactions to Floor Slab, as Building Wind Loads are shared by more column posts .
- Lighter Purlin sections for less span structure
- Lighter Foundation Footings for Wall and Floor Loads only.
- OPTIMISED Space Planning with desired Area of warehouse only. (Upto 10%)
- Advantage of Efficient & FAST Completion of Project within 3-6 Months, hence immediate returns on Investment.

### **Structural Assurance**

This whole Integrated Structure with racking Elements and Superstructure is Designed by our Dedicated Technical Team as per Latest IS Codes with High Tensile Steel Elements for WIND & SEISMIC Consideration.