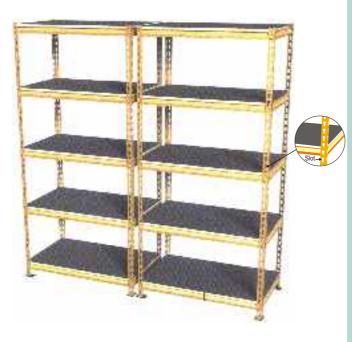

# **Multi Tier Shelving**

Giraffe Multi Tier Shelving are designed to be used as economical shelving, racking, workbench, cart, ladder, table or any other type of structure to your own specifications. Multi Tier Shelving can be adopted to double or treble your storage space. Complete with catwalks and stair cases and railings.

# **Features**

- Economical
- · Interchangeability of parts
- Easy and do-it-Assembly
- Provides clear access from all sides
- Varieties of decking shelves
- Finished in attractive colours
- Powder coated
- Uprights with adjustable steel shelves
- No welding or drilling required
- Multi Tier Storage

# • Easy Self Assembly • Economical • Strong • Flexible