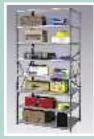

# **Long Span Shelving**

We offer Giraffe Long Span Shelving which is a modular frame and beam shelving system that caters easily for large bulk items. Giraffe Long Span Shelving is constructively similar to light pallet racking but designed to store non-palletised goods. This is an intermediate application in between light and heavy-duty applications. Long span Shelving is designed for loading/unloading goods manually without mechanical equipment. Stored goods can be from smallest components to large and awkwardly shaped items. Durable and precision engineered, our range is both durable and safe to use. It can be customized as per the specific requirements of our clients.

# **Features**

- · Available in wide range of sizes and duties
- Easily configured to meet your load volume, weight and handling requirements
- Adjustable beam levels for varying pallet heights
- Aisles designed for counter balance or reach truck operations
- · Offers easy accessibility to pallets
- Easily manages non-uniform loads
- Easily installed whilst its versatility makes it a cost effective solution
- Does not require specialist truck training

# **Components**

- 1. Upright 2. Beams 3. Bracings
- 4. Shelves 5. Foot Plate

Designed to handle long and awkward loads
 Labour efficiency