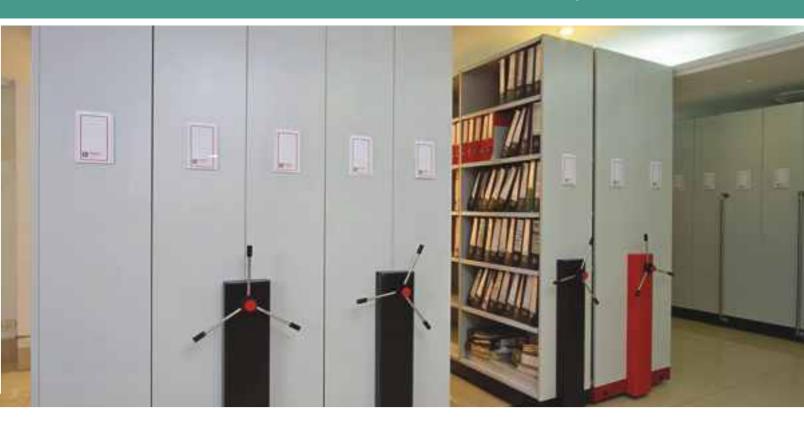

# **Compactors**

Giraffe Mobile Shelving is standard shelving mounted on a mobile base, creating excellent storage efficiency. These are mobile trolley (chassis) mounted shelving systems that move on rails that provide maximum storage capacity. These systems have only one access corridor thereby increasing efficiency of the storage. Compactors are completely safe to use. The entire compactor is clad with powder coated steel sheets. It is smooth, noiseless and easy to maintain. The system allows the user to open the mobile units to retrieve and file items.

# **Features and Options**

- Anti-Tilt
- · Central Locking
- Safe Lock
- · Accidental movement is prevented through an aisle lock.
- Sound Buffer Button
- Pre-coated/ Powder Epoxy Coating
- Adjustable Shelves (35 mm intervals)
- · Easy Retrieval & Reference
- Space Saving
- Customised Design In case of large requirement
- Heavy duty & durable tracks
- Cost Effective