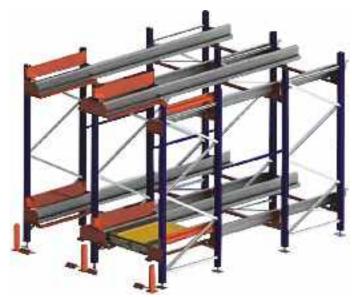

# **Mobile Racking System**

# Giraffe High Design with 100% Selective Racking System.

The mobile racking solution from Giraffe, is the optimal solution for storage, providing dense pallet storage and helping to reduce costs for a new building or the possibility to better utilise existing warehouse storage space more efficiently.

Giraffe Mobile racking systems are selective racking mounted on heavy duty bases, which are electrically driven on tracks mounted into floor slab. When individual aisles open, state-of-the-art sensor technology and variable control options ensure ease of operation and absolutely safety. By converting racking aisles into useable space for logistics and other purposes, mobile racking systems can create up to 100% increase in available pallet locations, offering a cost effective storage solution.

Every GIRAFFE mobile racking system is equipped with modern safety controls which meet all International safety standards. A modular design concept allows the system to be designed specifically according to your preferences and requirements.