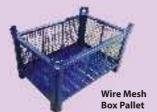

# Steel Bins / Trolleys

Stackable Bins

Four Slides Foldable / **Collapsible Box Pallets** 

We offer the optimal quality Giraffe Bins / Trolleys in the domestic as well as global market. The industrial Giraffe Bins / Trolleys we manufacture is various range and specification. Customized shape size and specification can also be made.

# **Vast Range**

- Closed Type
- Closed Perforated
- Four Sides Foldable/ Closed Wire Mesh Collapsible

# **Features**

- Stackable
- Customised Dimensions
- Customised Load Capacity
- Minimum Fabrication
- · Smooth edges
- Vast Range