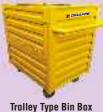

# Steel Bins / Trolleys

Stackable Bins

Four Slides Foldable / **Collapsible Box Pallets** 

We offer the optimal quality Giraffe Bins / Trolleys in the domestic as well as global market. The industrial Giraffe Bins / Trolleys we manufacture is various range and specification. Customized shape size and specification can also be made.

# **Features**

- Stackable
- Customised Dimensions
- Customised Load Capacity
- Minimum Fabrication
- · Smooth edges
- Vast Range