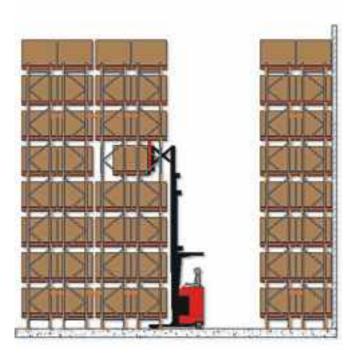

# **Radio Pallet Shuttle Racking System**

Giraffe Shuttle Pallet Raking system is Semi-automated storage solution for lane based storage, which combined Drive-in, Push back and Live- Storage systems in one. The Shuttle Pallet is remotely controlled by user and moved from one storage lane to another by forklift operator. It moves goods independently through the lane manually or automatically optimizing storage, loading and unloading stages. Giraffe Shuttle Pallet maximizes warehouse space eliminating aisles between pallets with a greater turnover rate. It provides high density storage and increases operational efficiency.

# **Advantages**

- Minimum space Maximum storage capacity.
- It can work either as LIFO or as FIFO Storing system, which is efficient alternative to flow Racking Pushback and Drive-in Racking System.
- No risk of damage to the handling equipment or racks.
- Removes the need for specialist forklift trucks.
- Reduce number of forklifts and forklift Operators, and reduce operating cost.
- Working at -30°C/ +50°C temperature environment at the same time.
- Is able to store pallets with 800mm, 1000mm, 1200mm depth by the same Shuttle machine.
- High operating speed.
- Maximum carrying capacity 1500kg.