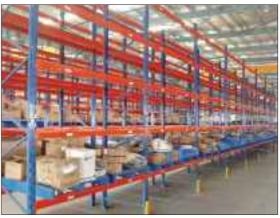

# **Drive-in Racks**

Giraffe Drive-in Racking is a system of vertical upright frames and horizontal support rails, which allows pallets to be supported vertically and in multiple depths. The support rails allow stackers to enter the rack and so enables multiple depth storage. This type of racking is ideal for filling large areas of a warehouse with multi deep, multi wide and multi high blocks of pallets. Drive-in is usually specified for first in-last out storage situations. Perishable, crushable unwieldy or awkward shaped goods that cannot be self stacked are likely candidates for this specialist solution. Cold stores often specify this type of racking as it is an ideal method when storing predictable batch movements of palletized loads. The system provides blocks of static storage where pallets are stored two or more deep. Having driven in, the truck then has to reverse our. It offers restricted selectivity of individual pallets but provides effective high density storage with good use of the 'cube'. The continuous blocks of racking (no aisles) allows for truck access directly into the system placing goods next in line one behind the other on cantilevered rails each side of the lane.

### **Features**

- A high density space efficient bulk storage system.
- Can increase storage capacity by up to 60% over wide aisle racking
- Works on a first pallet in, last pallet out system.
- Pallets stored on cantilevered rails.
- No specialist handling equipment required
- Good for storing seasonal ranges.