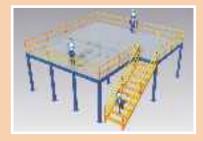

# Mezzanine Floors (Multi Tier)

The Giraffe Mezzanine racks can increase the storage capacity of any place to a great extent. Giraffe Mezzanine Floors create extra floor space by using heavy duty structural steel section decked in, steel plates or open mesh to create a second storey. Whether your requirement is simple or complex, when you buy your storage solution from GIRAFFE you will benefit from our vast knowledge of maximising warehouse and office usability and efficiency.

### **Features**

- A stable new floor to hold additional storage
- Can be designed to offer the greatest clear space on the ground for additional activities/storage
- Enables you to maximise the usable height within your warehouse
- Reduces Cost of Construction by allowing efficient use of space
- . No extra costs for heat, lights, or air conditioning
- Can be easily enlarged, modified, or moved
- Two tier wide space racks
- Gives additional space without adding ratable value to your property.

### **Components**

- 1. Column
- 2. Primary Beams
- 3. Secondary Beams
- 4. Flooring Panels
- 5. Railing
- 6. Staircase

• Economical • Easy Assembly • Clear access from all sides