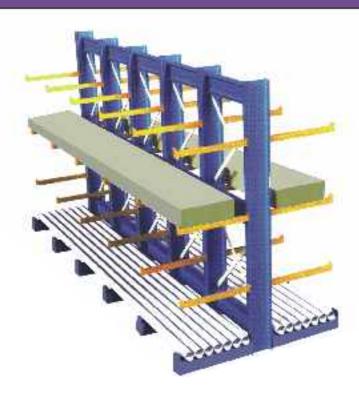

# **Cantilever Racks**

Giraffe Cantilever Racking is formed using Heavy Duty Structural Uprights and Heavy Duty Arms. It is normally used for storage of long products. Giraffe Cantilever Racks are great to organize a Warehouse, Lumber Yard or Manufacturing Facility. So often, companies put bulk items like Pipes, Tubes, Aluminum Sheets, Flake Board, Steel Sheets, etc. in piles on the floor - leaving it to the warehouse personnel to constantly sort unrelated heavy & bulky items. With cantilever racks, each type of product can be segregated by commodity & size.

### Features

- Designed to handle long and awkward loads that are not palletised
- Ideal for goods that need to be supported across two or more arms
- Available in light and heavy duty
- By fitting decks across the cantilever arms wide shelves can be created to suit varying loads.
- Warehouse rack system pays for itself in labour efficiency
- Reduction in injury and accuracy in picking stock.

- 1. Column
- 2. Connecting Beams
- 3. Cantilever Arms
- 4. End Stopper
- 5. Bracing
- 6. Base Arms