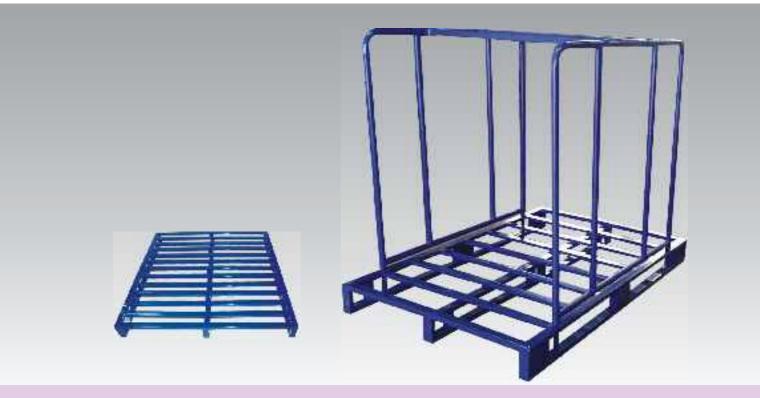

# **Steel Pallets**

**Tube Pallets with Top Corrugated Panels** 

**Corrugated Pallet** 

Flat Pallet with side support

**Tube Pallet with Side Support** 

Flat Pallet with side rallings

We offer the optimal quality Giraffe Steel Pallets in the domestic as well as global market. The industrial Giraffe Steel Pallets we manufacture is various range and specification. Customized shape size and specification can also be made. Single deck steel pallet can be used only on one side and it has two  $\!\!\!/$  four side entry for the forklift and stackers.

Steel pallets having two way entry type pallets are preferred for use in heavy duty racking system.

Any practical size of steel pallet can be made as per customer requirement. Load bearing capacity from upto 3000kg UDL.