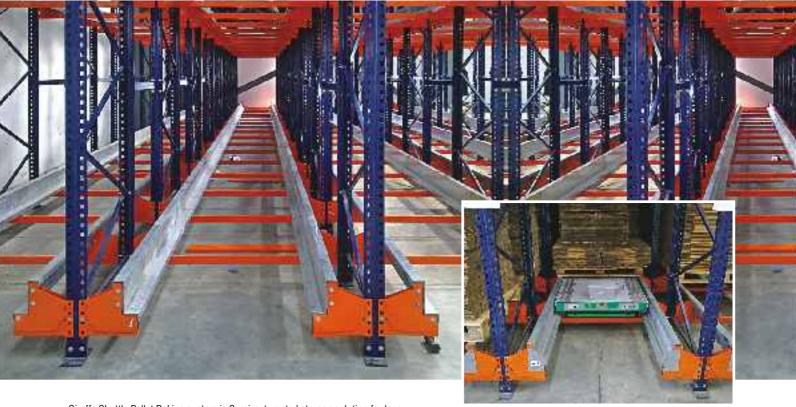

# **Radio Pallet Shuttle Racking System**

Giraffe Shuttle Pallet Raking system is Semi-automated storage solution for lane based storage, which combined Drive-in, Push back and Live- Storage systems in one. The Shuttle Pallet is remotely controlled by user and moved from one storage lane to another by forklift operator. It moves goods independently through the lane manually or automatically optimizing storage, loading and unloading stages. Giraffe Shuttle Pallet maximizes warehouse space eliminating aisles between pallets with a greater turnover rate. It provides high density storage and increases operational efficiency.

# **Advantages**

- Minimum space Maximum storage capacity.
- It can work either as LIFO or as FIFO Storing system, which is efficient alternative to flow Racking Pushback and Drive-in Racking System.
- No risk of damage to the handling equipment or racks.
- Removes the need for specialist forklift trucks.
- Reduce number of forklifts and forklift Operators, and reduce operating cost.
- Working at -30°C/ +50°C temperature environment at the same time.
- Is able to store pallets with 800mm, 1000mm, 1200mm depth by the same Shuttle machine.
- High operating speed.
- Maximum carrying capacity 1500kg.

### **Stored Pallet Dimensions**

| Width          | 1200mm                     |
|----------------|----------------------------|
| Depth          | 800mm, 1000mm, 1100mm      |
| Load Weight    | 1500kg                     |
| Pallet Quality | Europalet Quality Standard |