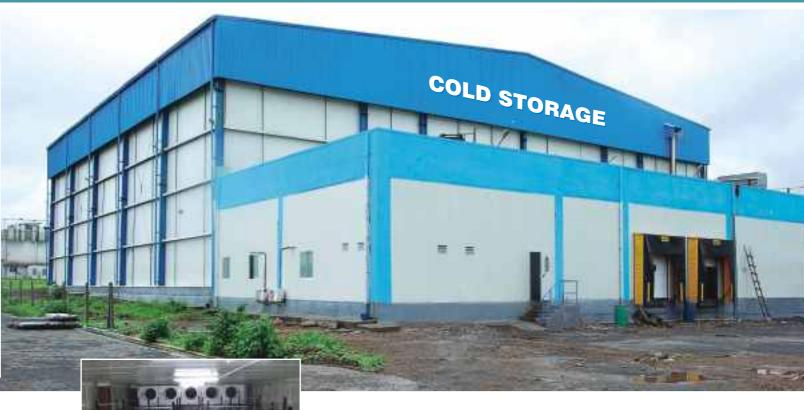

# **Cold Storage Racking**

We intend to offer 'Giraffe Racking Systems' for Cold Storage and Warehouses. With having completed several Racking projects so far we now have a good experience and confidence, we can offer a very optimum solution for Cold Storage. We hold specialization in offering an extensive range of Giraffe Cold Storage Racks that is manufactured using the progressive technology and high grade raw material procured from the trusted and reliable vendors of this industry. These racks are available in various designs and specifications.

We produce high quality Giraffe Cold storage Racks keeping in mind the diverse requirements of clients. Our Giraffe Cold Storage Racking Systems are acclaimed among the clients for durable standards and high quality.