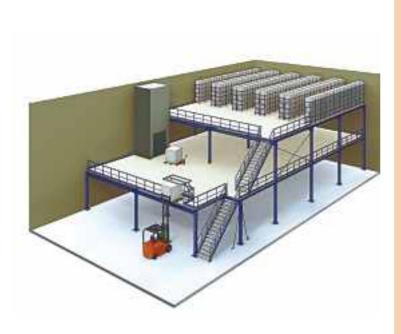

# Mezzanine Floors (Multi Tier)

The Giraffe Mezzanine racks can increase the storage capacity of any place to a great extent. Giraffe Mezzanine Floors create extra floor space by using heavy duty structural steel section decked in, steel plates or open mesh to create a second storey. Whether your requirement is simple or complex, when you buy your storage solution from GIRAFFE you will benefit from our vast knowledge of maximising warehouse and office usability and efficiency.

### **Features**

- A stable new floor to hold additional storage
- Can be designed to offer the greatest clear space on the ground for additional activities/storage
- Enables you to maximise the usable height within your warehouse
- Reduces Cost of Construction by allowing efficient use of space
- . No extra costs for heat, lights, or air conditioning
- Can be easily enlarged, modified, or moved
- Two tier wide space racks
- Gives additional space without adding ratable value to your property.

### **Components**

- 1. Column
- 2. Primary Beams
- 3. Secondary Beams
- 4. Flooring Panels
- 5. Railing
- 6. Staircase

• Economical • Easy Assembly • Clear access from all sides