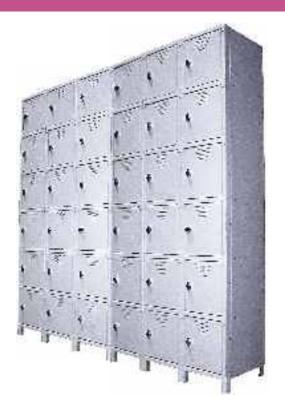

# Lockers

Giraffe Lockers have multiple Lockers which makes the storing of products easier & safe. Giraffe Lockers are Powder Coated, provided with individual Locks and are available in different sizes and dimensions as per Customers requirement. Giraffe Lockers have Ventilating Louvers and Built in locks. These Lockers are most suitable for Workers, Company Staff, Students, Club Members, etc.

# **Our Standard Models**

| Lockers | Outer Dimension (mm)      | Inner Dimension (mm) of 1 Locker |
|---------|---------------------------|----------------------------------|
| 6 Door  | 1900(H) x 380(D) x 915(W) | 255(W) x 875(H) x 380(D)         |
| 9 Door  | 1900(H) x 380(D) x 915(W) | 255(W) x 575(H) x 380(D)         |
| 12 Door | 1900(H) x 380(D) x 915(W) | 255(W) x 425(H) x 380(D)         |
| 15 Door | 1900(H) x 380(D) x 915(W) | 255(W) x 335(H) x 380(D)         |
| 18 Door | 1900(H) x 380(D) x 915(W) | 255(W) x 275(H) x 380(D)         |