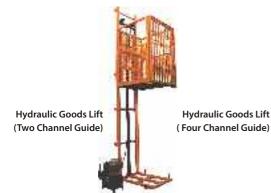

- Giraffe Stackable Racks incorporate a fixed track design that can service systems much higher than standard lift equipment. Can be adapted to any size or weight of pallet.
- Stackable to save your warehouse space and efficient storage capacity.
- The racks can be designed for different weight capacities and different sizes.
- · Makes stock control easy, since each Stackable Rack has its own location.
- Used for long-term or as temporary storage next to machining or work stations.
- · More storage in less space.
- No need to leave aisles.
- No empty shelves, just stack inside one another for storage when not in use.
- · Maintenance free.
- Perfect for last-in, first-out inventories.
   Just stack them against the wall as deep as you please.



# **Material Handling Equipments**













# **SECTORS**

- AUTO MOBILE SECTOR
- ENGINEERING SECTOR
- FURNITURE & INTERIOR
- PAPER & PRINTING INDUSTRIES
- STEEL SECTOR
- TEXTILE INDUSTRIES
- ELECTRIC & ELECTRONIC INDUSTRIES
- FOOD AND BEVERAGES SECTOR
- GOVERNMENT SECTOR
- PHARMACEUTICALS SECTOR
- SUGAR INDUSTRIES
- OTHER SECTORS

































































































































# **Company's Infrastructure**





Factory



Raw Material Area



Sheet Metal Dept.



Shearing Machine



Press Brake



Amada Press Brake



Amada Turret Punching



Beam Forming Line



Pre Punching Forming Line



Fabrication Area



Fabrication



Powder Coating Conveyor Line



Finished Goods Area





# **Dewas Techno Products Pvt. Ltd.**

10 B & C - Industrial Area