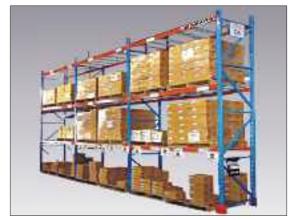

# **Adjustable Pallet Racks**

For maximum utilization of space we offer a wide range of Giraffe Adjustable Pallet Racks or Pallet Storage Racks. These are manufactured using superior quality raw material (high tensile strength steel) and can easily store large and bulky items. Durable and precision engineered, our range can store commodities of different sizes.

# **Features**

- Durable
- Precision engineered
- Smooth edges
- · Efficient storage capacity
- Direct access to every pallet.
- Pallet can be removed without moving or displacing others.
- Makes stock control easy, since each pallet has its own location.
- Can be adapted to any size or weight of pallet.
- Offers high levels of storage density
- Automatic stock rotation