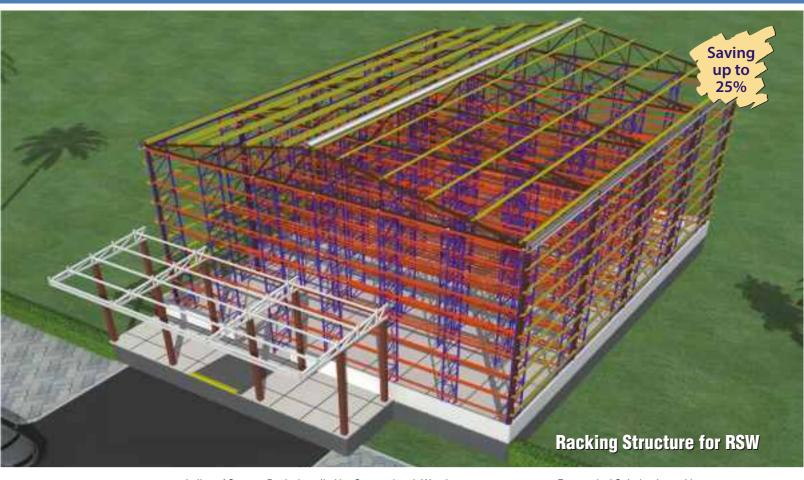

# Project ECONOMY due to integrated Superstructure with Racks

# **Rack Supported Warehouse**

(Pre Engineered Building with Storage Solution)

In lieu of Storage Racks installed in Conventional Warehouses, we propose an Economical Solution by making a Rack Supported Warehouse (RSW), where apart from storage, Racks also undertake all the evenly distributed Loads of Superstructure and sheets as an Integrated Structure. Having Direct savings upto 25% in Cost of PEB Structure and also Civil Construction by Eliminating Heavy Foundation Footings, we have successfully installed many RSWs in India and abroad, in last 8 years.

# Advantages - ECONOMY of SAVING in -

- Replacing wide Span Heavy Structure of PEB, Columns & Portal Frames with lower bearing racks.
- Light Superstructure and Lighter Reactions to Floor Slab, as Building Wind Loads are shared by more column posts .
- Lighter Purlin sections for less span structure
- Lighter Foundation Footings for Wall and Floor Loads only.
- OPTIMISED Space Planning with desired Area of warehouse only. (Upto 10%)
- Advantage of Efficient & FAST Completion of Project within 3-6 Months, hence immediate returns on Investment.