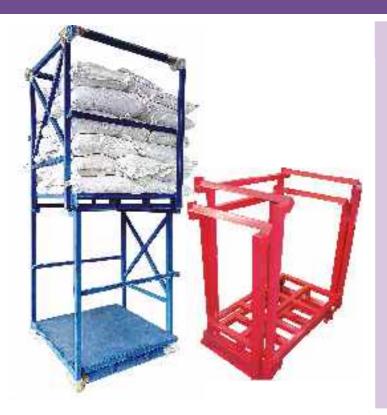

# **Rack Supported Warehouse**

(Pre Engineered Building with Storage Solution)

In lieu of Storage Racks installed in Conventional Warehouses, we propose an Economical Solution by making a Rack Supported Warehouse (RSW), where apart from storage, Racks also undertake all the evenly distributed Loads of Superstructure and sheets as an Integrated Structure. Having Direct savings upto 25% in Cost of PEB Structure and also Civil Construction by Eliminating Heavy Foundation Footings, we have successfully installed many RSWs in India and abroad, in last 8 years.

# Advantages - ECONOMY of SAVING in -

- Replacing wide Span Heavy Structure of PEB, Columns & Portal Frames with lower bearing racks.
- Light Superstructure and Lighter Reactions to Floor Slab, as Building Wind Loads are shared by more column posts .
- Lighter Purlin sections for less span structure
- Lighter Foundation Footings for Wall and Floor Loads only.
- OPTIMISED Space Planning with desired Area of warehouse only. (Upto 10%)
- Advantage of Efficient & FAST Completion of Project within 3-6 Months, hence immediate returns on Investment.

# **Rack Supported Warehouse**

(Pre Engineered Building with Storage Solution)

RSW (Under Installation)

RSW, EGYPT (Under Installation)

RSW (Under Installation)

RSW (Under Installation)

RSW, EGYPT

Floor & Wall Racking Structure