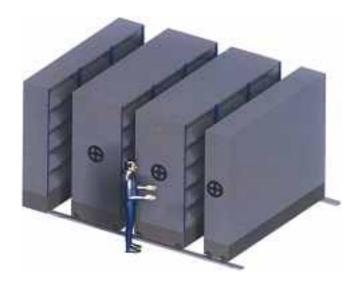

# **Mobile Racking System**

# Giraffe High Design with 100% Selective Racking System.

The mobile racking solution from Giraffe, is the optimal solution for storage, providing dense pallet storage and helping to reduce costs for a new building or the possibility to better utilise existing warehouse storage space more efficiently.

Giraffe Mobile racking systems are selective racking mounted on heavy duty bases, which are electrically driven on tracks mounted into floor slab. When individual aisles open, state-of-the-art sensor technology and variable control options ensure ease of operation and absolutely safety. By converting racking aisles into useable space for logistics and other purposes, mobile racking systems can create up to 100% increase in available pallet locations, offering a cost effective storage solution.

Every GIRAFFE mobile racking system is equipped with modern safety controls which meet all International safety standards. A modular design concept allows the system to be designed specifically according to your preferences and requirements.