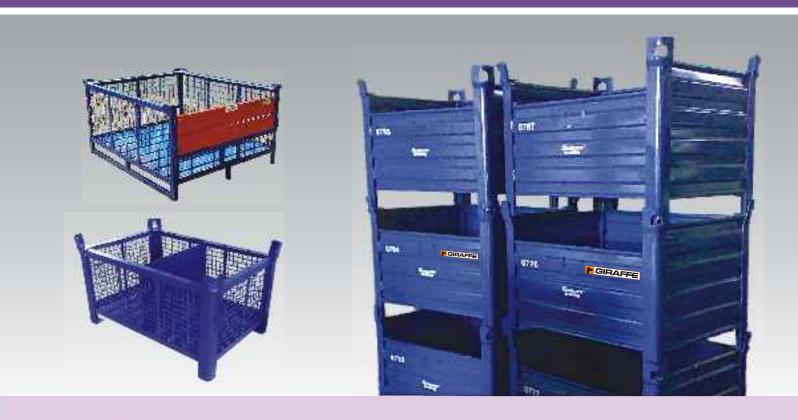

# Steel Bins / Trolleys

Stackable Bins

Four Slides Foldable / **Collapsible Box Pallets** 

We offer the optimal quality Giraffe Bins / Trolleys in the domestic as well as global market. The industrial Giraffe Bins / Trolleys we manufacture is various range and specification. Customized shape size and specification can also be made.

• Front Half Foldable

• Small Bins

# **Vast Range**

- Closed Type
- Closed Perforated
- Four Sides Foldable/ Closed Wire Mesh Collapsible

# **Features**

- Stackable
- Customised Dimensions
- Customised Load Capacity
- Minimum Fabrication
- · Smooth edges
- Vast Range

Collapsible Cage Bin

Front half foldable wire mesh Bin