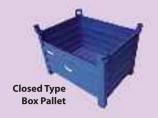

# Steel Bins / Trolleys

Stackable Bins

Four Slides Foldable / **Collapsible Box Pallets** 

We offer the optimal quality Giraffe Bins / Trolleys in the domestic as well as global market. The industrial Giraffe Bins / Trolleys we manufacture is various range and specification. Customized shape size and specification can also be made.

# **Vast Range**

- Closed Type
- Closed Perforated
- Four Sides Foldable/ Closed Wire Mesh Collapsible

# **Features**

- Stackable
- Customised Dimensions
- Customised Load Capacity
- Minimum Fabrication
- · Smooth edges
- Vast Range